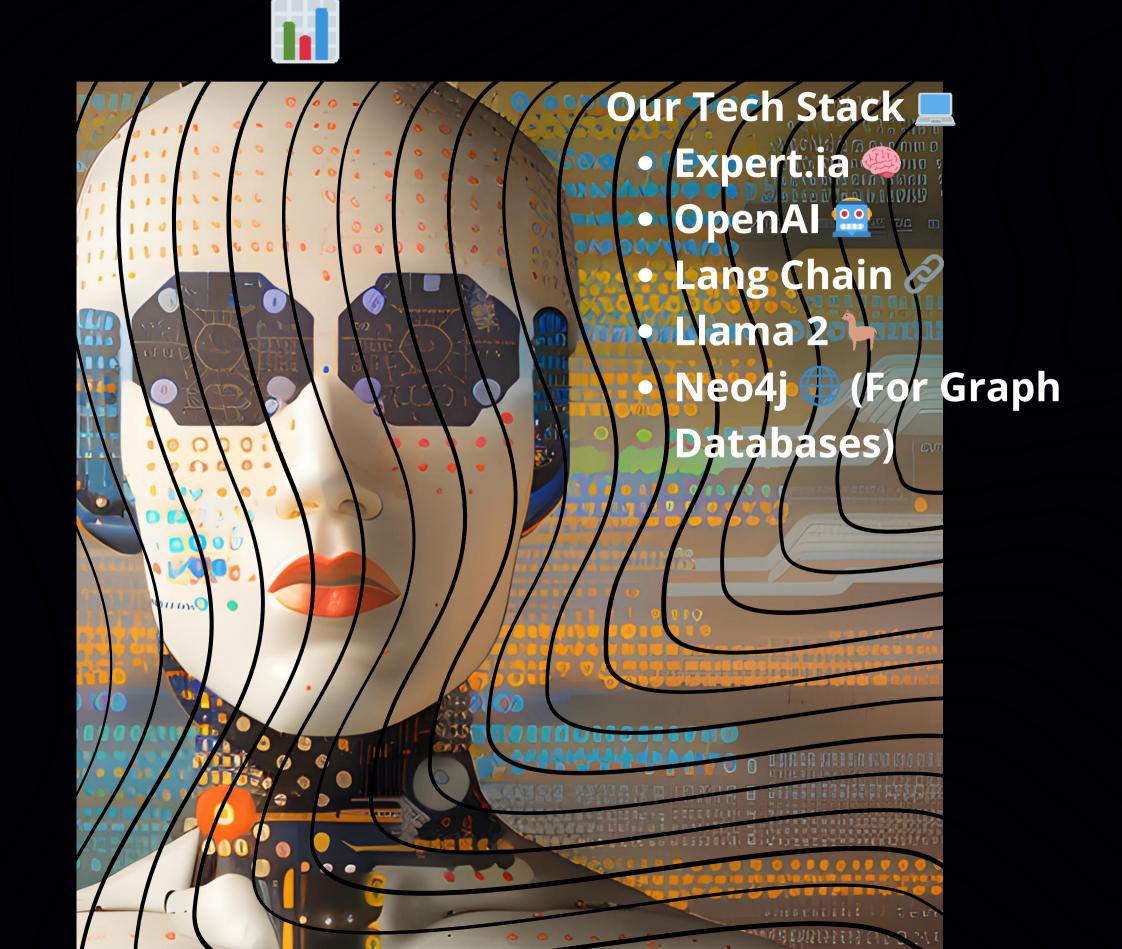

### Technology Stack & Data Types \*\*

- Structured Data
  - Databases: MySQL, PostgreSQL, MS SQL
  - Highly organized, easily searchable.
- Unstructured Data
  - Databases: MongoDB, Elasticsearch, Cassandra
  - Complex, requires advanced algorithms for analysis.