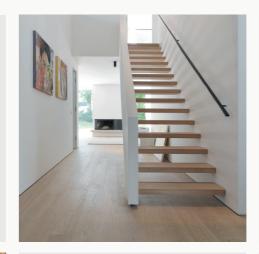

## DOOR

Admonter natural wood doors are open for healthy living spaces. In combination with Admonter FLOORs and ELEMENTs they create natural wood design with a holistic approach.

In perfect harmony with Admonter FLOORs, staircase solutions of natural wood build the aesthetic bridge between different levels, thus raising the overall design to a higher level.