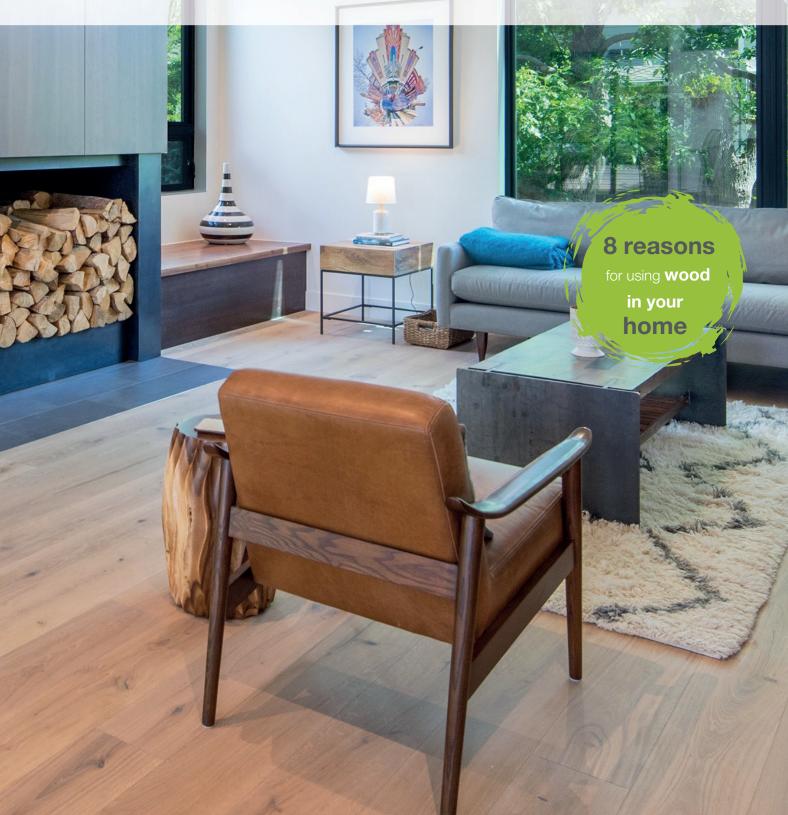

# WHY ADMONTER WOOD PRODUCTS FOR INTERIOR DESIGN?

With wood, design dreams become reality. Below are some arguments for designing with wood.

### **# 1: Healthy living and indoor climate**

Wood as a renewable raw material is by far one of the most natural materials for interior design and thus ensures a healthy indoor climate. It is light, stable and it can be wonderfully processed and refined. Due to its open pores, it positively influences and balances changing room climates.

#### # 3: Colour Range

With more than 100 colours available, colour schemes can be easily transferred to wood products. The use of light or dark woods influence how rooms are perceived. Light wood types in combination with calm, low-knot assortments have a more homogeneous effect and create a more luxurious ambience, while dark woods and/or rustic assortments show off the character of the wood.

#### # 4: Wood creates a feel-good atmosphere

Different textures such as antique look, brushed or manually scraped encourage you to experience and feel the wood with all senses.

An additional benefit of wood is its natural scent due to its natural oils and the feeling of being in nature.

Its surface texture also brings comfort, warmth and well-being into living rooms.