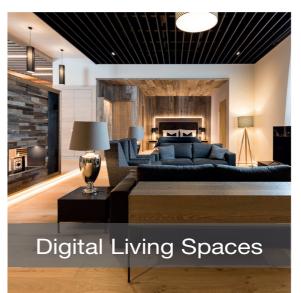

#### # 8: Focus on holistic room concepts

Admonter offers a holistic room concept, all from one source, for various applications. Wood is very versatile and is mainly used in the interior in the form of flooring, wall and ceiling panelling, furniture, doors, staircases, table tops or kitchen fronts.

When designing all these areas, it is possible to create unique, coherent room concepts according to the customer's wishes.