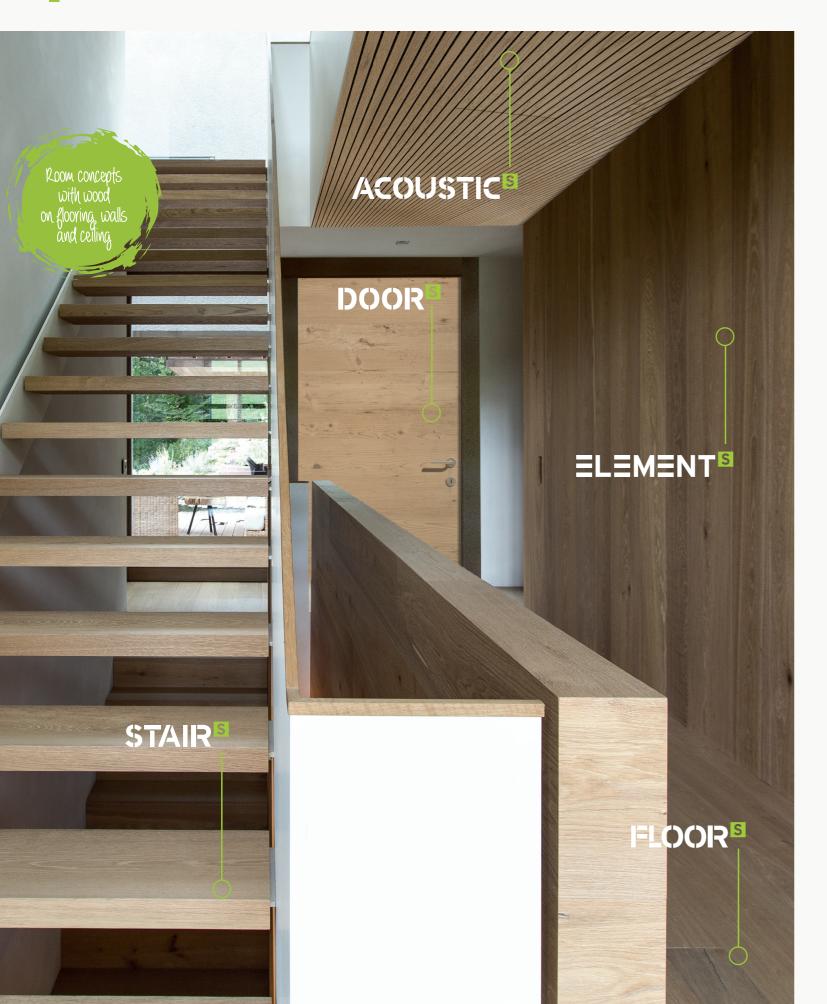

## **FLOOR**<sup>®</sup>

With the unique natural wood designs the spaces gain ground. Admonter FLOORs highlight the individual characteristics of wood to skilfully combine stunning appearance with incomparable haptics.

## DOOR

Admonter natural wood doors are open for healthy living spaces. In combination with Admonter FLOORs and ELEMENTs they create natural wood design with a holistic approach.

In perfect harmony with Admonter FLOORs, staircase solutions of natural wood build the aesthetic bridge between different levels, thus raising the overall design to a higher level.