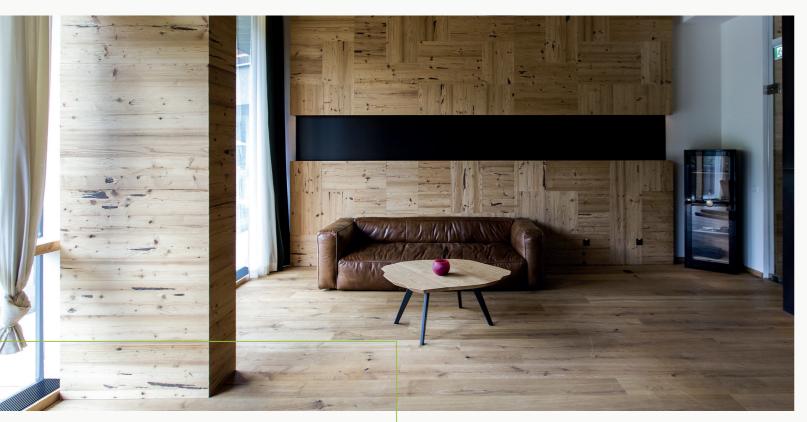

## **FLOOR**<sup>®</sup>

With the unique natural wood designs the spaces gain ground. Admonter FLOORs highlight the individual characteristics of wood to skilfully combine stunning appearance with incomparable haptics.

## 

Natural wood panels from Admonter are inspiring - for architects as well as for furniture makers. No wonder. They can contribute to so much more than simply wall cladding.