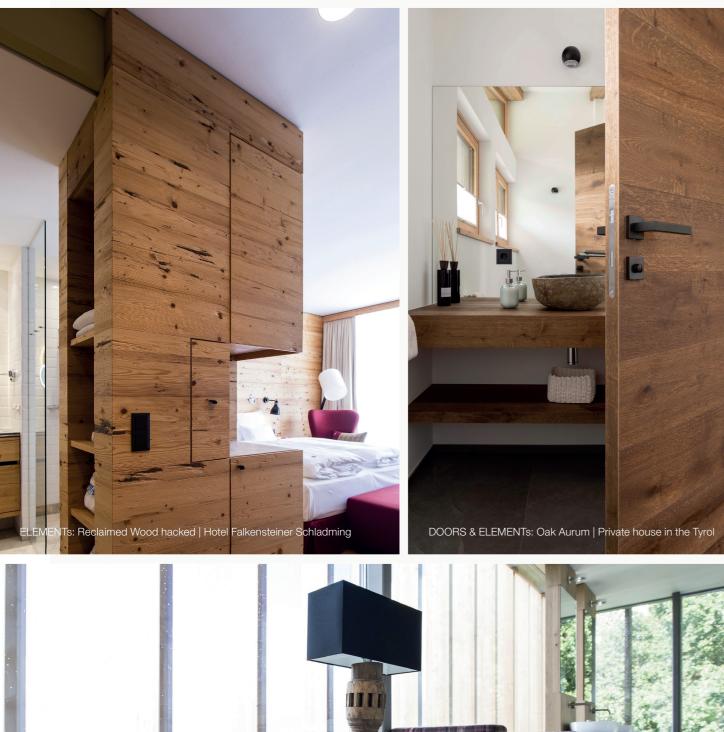

Admonter enormously influence the interior. A real highlight are reclaimed woods which have been shaped by sun, wind, rain and snow for over 100 years,

and have thus acquired their rustic appearance and their unique characteristics.

They can be perfectly combined with traditional and modern architecture and interior design.

## DOOR

Admonter natural wood doors are open for healthy living spaces. In combination with Admonter FLOORs and ELEMENTs they create natural wood design with a holistic approach.

In perfect harmony with Admonter FLOORs, staircase solutions of natural wood build the aesthetic bridge between different levels, thus raising the overall design to a higher level.