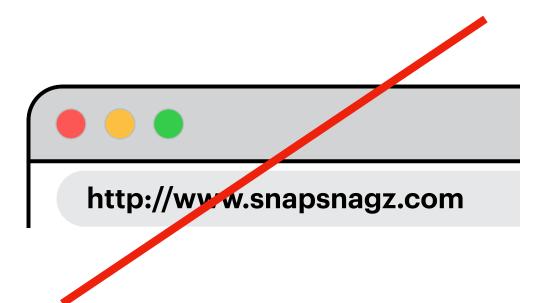

#### Don't:

- Use any of the Snapchat brand elements as part of your brand identity, such as in your app, product, business, or domain name, or in your app icon, logo, or product design
- Describe your app or product as "for Snapchat" when it is not integrated with the Snapchat platform or specifically designed to compliment just the Snapchat app
- Use a name or other branding that is confusingly similar to, or unnecessarily references, any Snapchat brand element

"Snap" in domain name for service that works with Snapchat

"Snap" in app name, unnecessary references to Ghost Logo and Lenses, yellow background

"Lenses" in app name