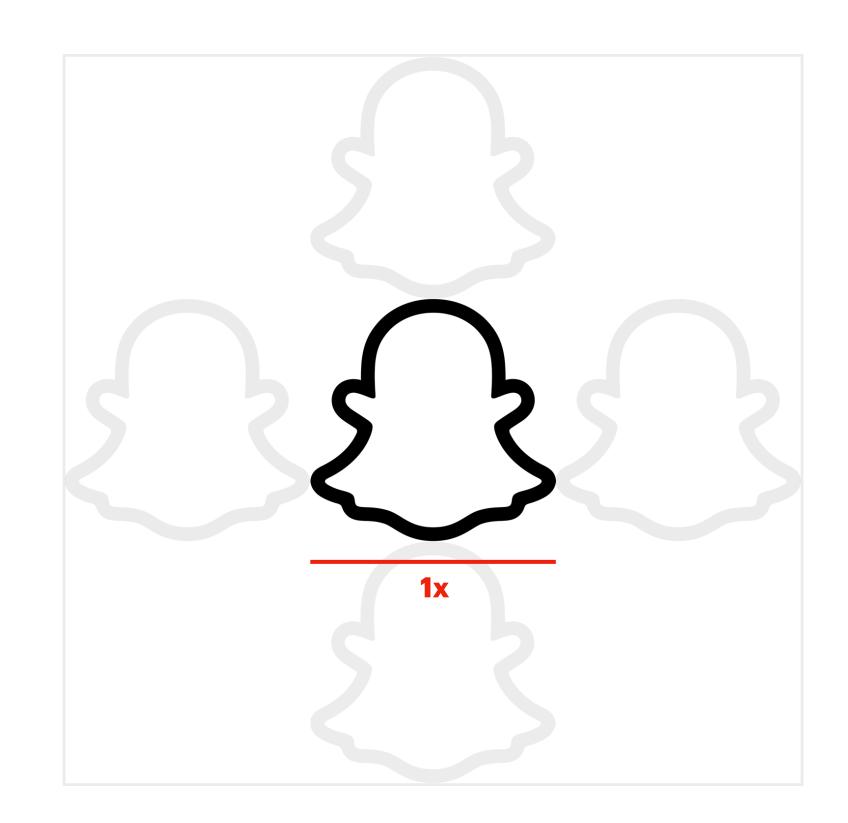

# **Clear Space**

When you're using the Ghost Logo with other graphical elements, make sure you give it some room to breathe. The empty space on each side of the Ghost Logo should be at least 100% of the height/width of the Ghost Logo.

#### Do:

 Display the Ghost Logo side-by-side with other logos. If you include the Ghost Logo next to other logos, please display it in the same size as other logos

#### Don't:

• Display the Ghost Logo larger than your own marks or branding

**3**x

**3**x