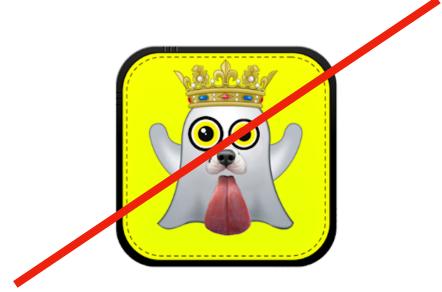

#### Don't:

- Use any of the Snapchat brand elements as part of your brand identity, such as in your app, product, business, or domain name, or in your app icon, logo, or product design
- Describe your app or product as "for Snapchat" when it is not integrated with the Snapchat platform or specifically designed to compliment just the Snapchat app
- Use a name or other branding that is confusingly similar to, or unnecessarily references, any Snapchat brand element

"Snap" in domain name for service that works with Snapchat

"Snap" in app name, unnecessary references to Ghost Logo and Lenses, yellow background

"Lenses" in app name