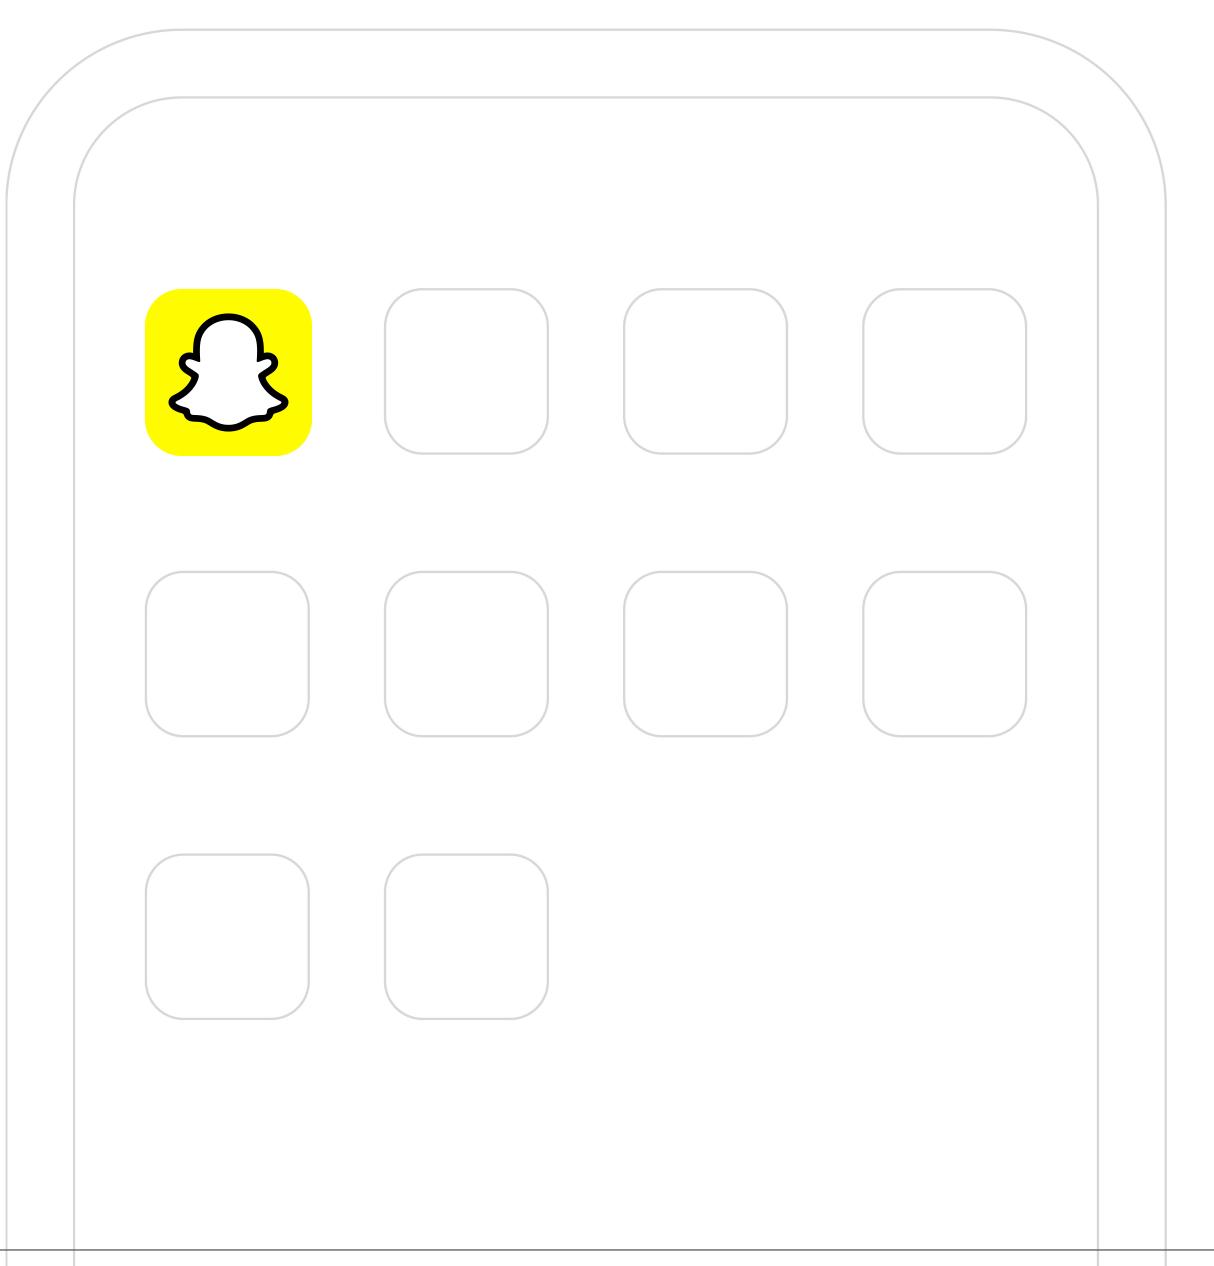

# **App Icon**

Unless you're showing the Snapchat app icon on a mobile phone or in the context of mobile apps, please use the Ghost Logo.