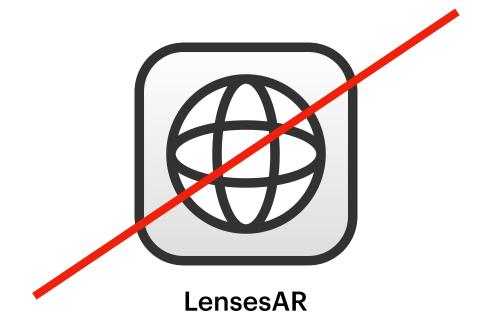

#### Don't:

- Use any of the Snapchat brand elements as part of your brand identity, such as in your app, product, business, or domain name, or in your app icon, logo, or product design
- Describe your app or product as "for Snapchat" when it is not integrated with the Snapchat platform or specifically designed to compliment just the Snapchat app
- Use a name or other branding that is confusingly similar to, or unnecessarily references, any Snapchat brand element

"Snap" in domain name for service that works with Snapchat

"Snap" in app name, unnecessary references to Ghost Logo and Lenses, yellow background

"Lenses" in app name